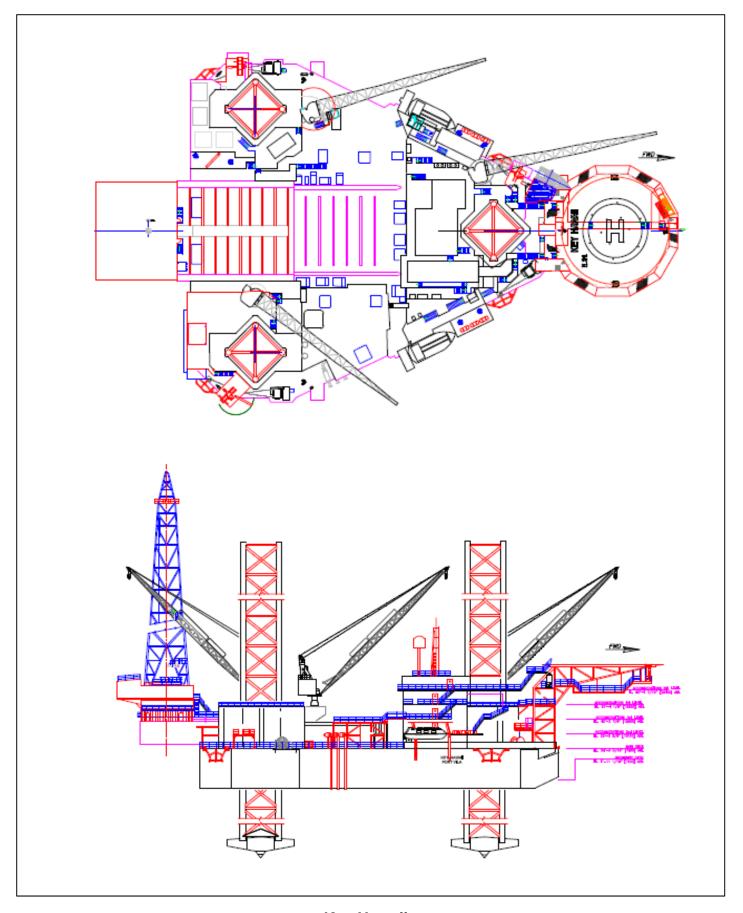

## Key Hawaii

## 300 Foot Jack-up Drilling Unit

| Design                                              | Mitsui 300 C                                                                                                                       |
|-----------------------------------------------------|------------------------------------------------------------------------------------------------------------------------------------|
| Year Built / Last Upgrade1983 / 2004                |                                                                                                                                    |
| <b>Hull Dimensions</b> 221 ft. x 194 ft. x 24 ft.   |                                                                                                                                    |
| Legs (3)                                            | 410 ft. long square                                                                                                                |
| Quarters Capacity 110 perso                         |                                                                                                                                    |
| Maximum Water Depth                                 |                                                                                                                                    |
| Cantilever Envelope                                 |                                                                                                                                    |
| Maximum Variable Load (drilling)Approx. 9,000 kips* |                                                                                                                                    |
| *depending on water depth and geographical location |                                                                                                                                    |
| Drilling Equipment                                  |                                                                                                                                    |
| Derrick                                             | Pyramid 160 ft. x 30 ft. x 30 ft. with a static hook load capacity of 1,044,000 lbs. with 12 lines (1-1/2 in. drilling line)       |
| Drawworks                                           | National 1625 DE, 2,000 HP driven by two (2) GE 752 DC motors, outfitted with Baylor 7838 electric brake                           |
| Rotary Table                                        | National C-375, with independent drive using a GE 752 DC motor with two-speed transmission                                         |
| Top Drive                                           | Varco Model TDS-4H, 650 short tons, 1,000 HP motor rated to 45,500 ftlbs. continuous torque in low gear, with a PH-85 pipe-handler |
| Tubular Handling                                    | Varco ST-80 for handling tubular OD from 4-1/4" to 8-1/2"                                                                          |
| Mud Pumps                                           | Three (3) National 12-P-160, 1,600 hp triplex pumps, each driven by two (2) GE 752 DC traction motors                              |
| Solids Control                                      | Four (4) VSM-300 shale shakers; one (1) Brandt SE-16 mud cleaner with 16 x 4" cones                                                |

**General Description** 

| Storage Capacities                                                                                                                                                                                 |                                                                                                                                 |
|----------------------------------------------------------------------------------------------------------------------------------------------------------------------------------------------------|---------------------------------------------------------------------------------------------------------------------------------|
| Liquid Mud                                                                                                                                                                                         | 2,456 bbl. (including processing tanks)                                                                                         |
| Drill Water                                                                                                                                                                                        | 7,112 bbl.                                                                                                                      |
| Potable Water                                                                                                                                                                                      | 1,561 bbl.                                                                                                                      |
| Fuel                                                                                                                                                                                               | 4,346 bbl.                                                                                                                      |
| Bulk Mud                                                                                                                                                                                           | 5,310 cu. ft.                                                                                                                   |
| Bulk Cement                                                                                                                                                                                        | 4,020 cu. ft.                                                                                                                   |
| Power Equipment                                                                                                                                                                                    |                                                                                                                                 |
| Main Power                                                                                                                                                                                         | Three (3) EMD 16-645-E8 diesel engines driving each rated 1,950 HP three (3) EMD AC generators. Total available power 5,850 HP. |
| Power Dist.                                                                                                                                                                                        | Five (5) Ross Hill SCR units, each rated at 1,800 KW, powering eight (8) GE 752 DC motors                                       |
| Well Control Equipment                                                                                                                                                                             |                                                                                                                                 |
| 21-1/4 in. BOP                                                                                                                                                                                     | One (1) Shaffer annular preventer 21-1/4 in. 2,000 psi; two (2) Cameron Type U 21-1/4 in. 2,000 psi single ram preventers       |
| 13-5/8 in. BOP                                                                                                                                                                                     | One (1) Hydril GK 13-5/8 in. 5,000 psi annular preventer; two (2) Cameron Type U 13-5/8 in. 10,000 psi double ram preventers    |
| Pedestal Cranes                                                                                                                                                                                    |                                                                                                                                 |
| Three (3) Marathon LeTourneau PCM-120 electric cranes: port crane with 120 ft. boom, rated for 38.6 MT at 28 ft. radius; bow & starboard crane with 100 ft. boom rated for 45 MT at 24 ft. radius. |                                                                                                                                 |