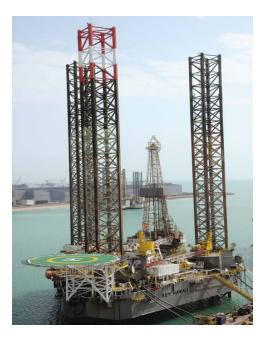

## Key Hawaii

## 300 Foot Jack-up Drilling Unit

| Design                                              | Mitsui 300 C                                                                                                                       |
|-----------------------------------------------------|------------------------------------------------------------------------------------------------------------------------------------|
| Year Built / Last Upgrade1983 / 2004                |                                                                                                                                    |
| <b>Hull Dimensions</b> 221 ft. x 194 ft. x 24 ft.   |                                                                                                                                    |
| Legs (3)                                            | 410 ft. long square                                                                                                                |
| Quarters Capacity 110 perso                         |                                                                                                                                    |
| Maximum Water Depth                                 |                                                                                                                                    |
| Cantilever Envelope                                 |                                                                                                                                    |
| Maximum Variable Load (drilling)Approx. 9,000 kips* |                                                                                                                                    |
| *depending on water depth and geographical location |                                                                                                                                    |
| Drilling Equipment                                  |                                                                                                                                    |
| Derrick                                             | Pyramid 160 ft. x 30 ft. x 30 ft. with a static hook load capacity of 1,044,000 lbs. with 12 lines (1-1/2 in. drilling line)       |
| Drawworks                                           | National 1625 DE, 2,000 HP driven by two (2) GE 752 DC motors, outfitted with Baylor 7838 electric brake                           |
| Rotary Table                                        | National C-375, with independent drive using a GE 752 DC motor with two-speed transmission                                         |
| Top Drive                                           | Varco Model TDS-4H, 650 short tons, 1,000 HP motor rated to 45,500 ftlbs. continuous torque in low gear, with a PH-85 pipe-handler |
| Tubular Handling                                    | Varco ST-80 for handling tubular OD from 4-1/4" to 8-1/2"                                                                          |
| Mud Pumps                                           | Three (3) National 12-P-160, 1,600 hp triplex pumps, each driven by two (2) GE 752 DC traction motors                              |
| Solids Control                                      | Four (4) VSM-300 shale shakers; one (1) Brandt SE-16 mud cleaner with 16 x 4" cones                                                |